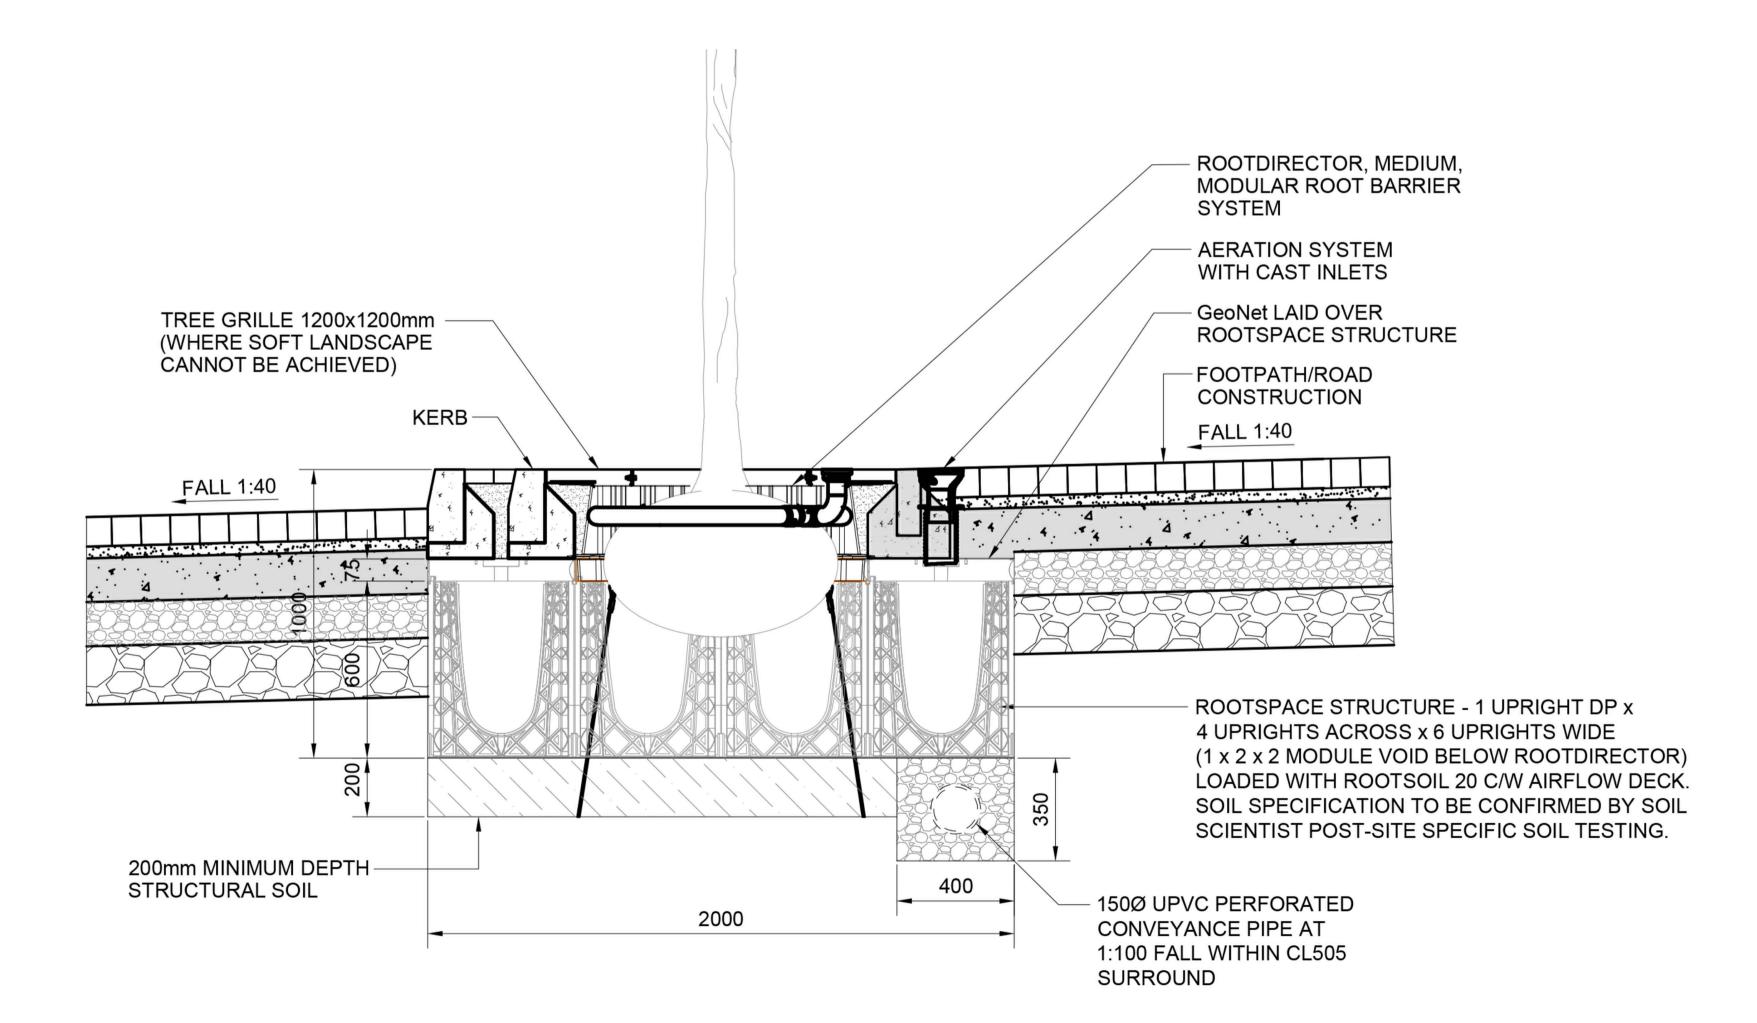

TREE PIT DETAIL
SCALE: 1:10 @A1

ALL DIMENSIONS TO BE CHECKED ON SITE

NO DIMENSIONS TO BE SCALED FROM THIS DRAWING

THIS DRAWING IS TO BE READ IN CONJUNCTION WITH

RELEVANT CONSULTANTS DRAWINGS

NO PART OF THIS DOCUMENT MAY BE RE-PRODUCED OR