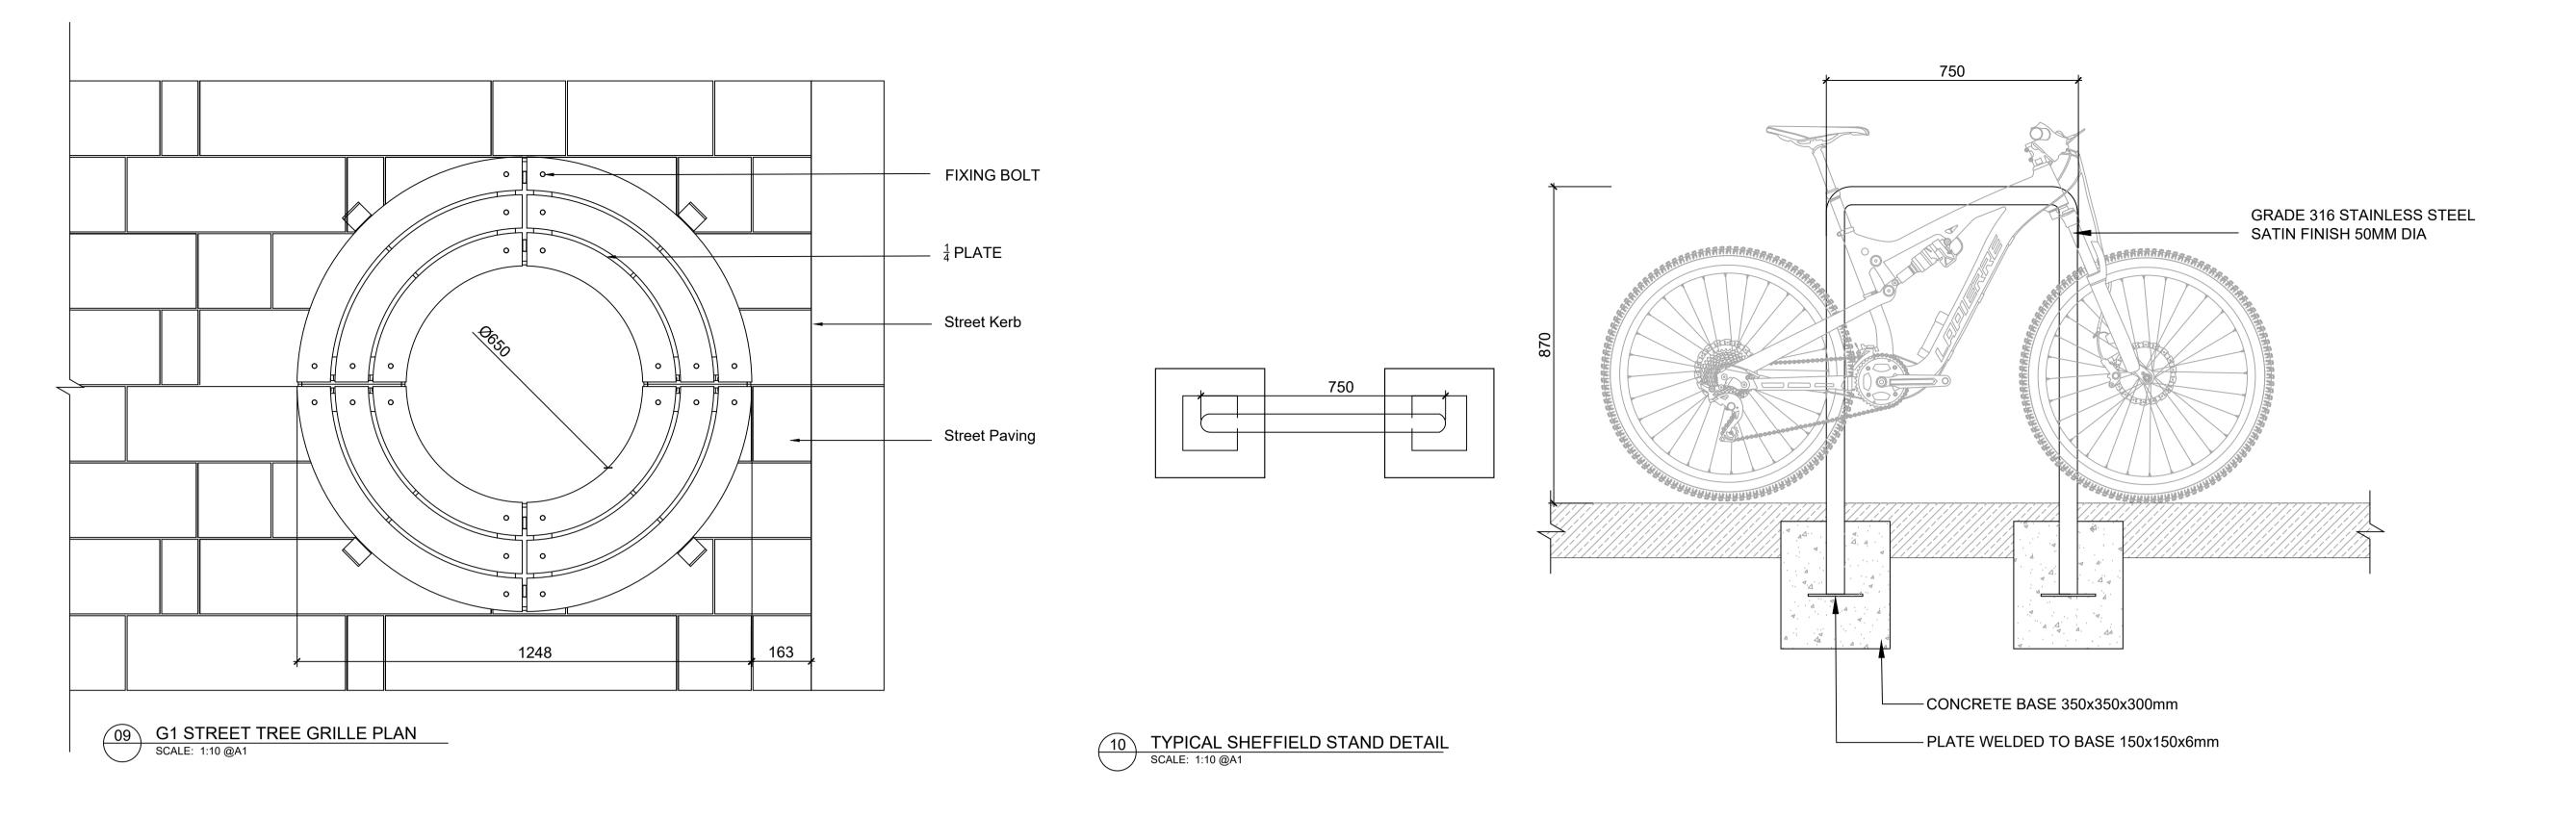

TREE PIT DETAIL
SCALE: 1:10 @A1

ALL DIMENSIONS TO BE CHECKED ON SITE

NO DIMENSIONS TO BE SCALED FROM THIS DRAWING

THIS DRAWING IS TO BE READ IN CONJUNCTION WITH

RELEVANT CONSULTANTS DRAWINGS

NO PART OF THIS DOCUMENT MAY BE RE-PRODUCED OR